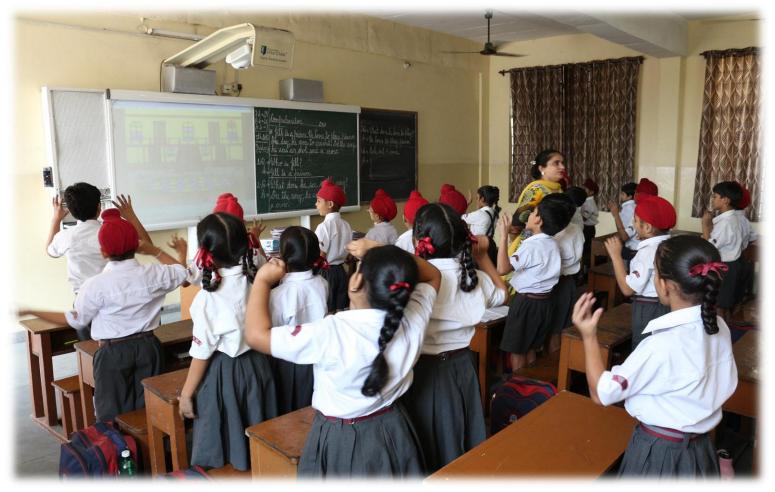

#### **DIGITAL CLASSROOMS**

Classrooms are aesthetically designed and integrated with smart boards and well-furnished desks.